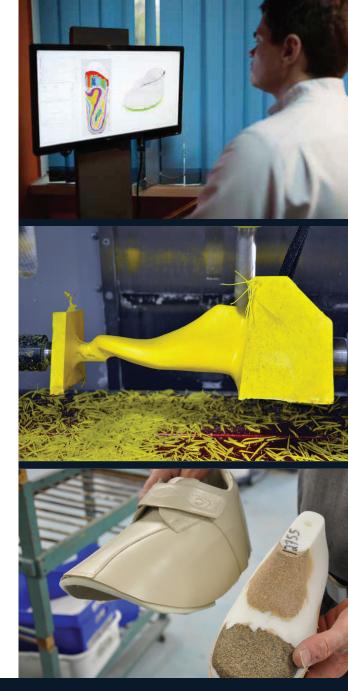

#### **ADJUSTMENTS**

We stand behind our products. That is to say that all adjustments to a pair of footwear are free of charge until the footwear is satisfactory.

All footwear arrives with a built in orthotic to the custom mold of the foot (unless a flatbed is requested) and a couple of cork inserts for minor adjustment at time of delivery.