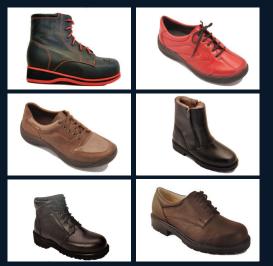

## CUSTOM MADE ORTHOPEDIC FOOTWEAR

Afana Pouliot has been manufacturing custom made orthopedic footwear for the past sixty years. We specialize in making footwear for people who cannot fit "off the shelf" or modified footwear.

#### AFANA POULIOT CREATES CUSTOM MADE ORTHOPEDIC SHOES

- Severe deformity
- Arthritis
- Mild to severe Hallux Valgus (bunion)
- Clubfoot
- Charcot
- Amputation
- Trauma with or without joint limitation
- Arthrodesis
- Heel crushed
- Diabetes
- Hammertoes
- Claw toes
- Equinism
- Permanent contraction or extension of the foot or part of the foot
- Elephantism
- Lymphedema

- Cerebral palsy
- Polio
- Mono-Hemiplegia
- Drop foot with AFO
- Down Syndrome Patients
- Dwarfism
- Deviation of foot, heel, ankle
- Sensitive scars
- Extra large calf
- Problem legs
- Broken ankle that heeled badly
- Parallels metal bar braces' client
- Extremely severe pronation, supination (over and above what an orthotics could ever solve)
- Protections for patients in wheel chair